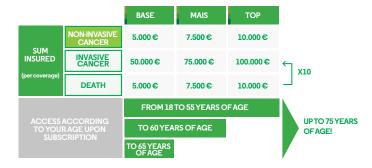

### MAKE THE RIGHT CHOICE TO CONTINUE PROTECTING YOUR LIFE

More than providing capital, we help our Clients get on with their lives after a cancer diagnosis.

3 options available, according to your age, and financial protection up to 100.000€.