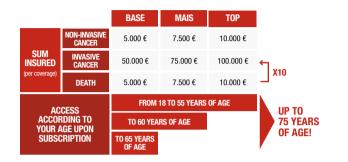

## MAKE THE RIGHT CHOICE TO CONTINUE PROTECTING YOUR LIFE

More than providing capital, we help our Clients get on with their lives after a cancer diagnosis.

3 options available, according to your age, and financial protection up to 100.000€.

#### PAYMENT OF THE SUM INSURED ACCORDING TO DISEASE DEVELOPMENT

# EXCLUSIVE ON THE MARKET

If you are diagnosed with an invasive cancer, you will receive a sum at each stage, until you reach 100% of the initial capital.