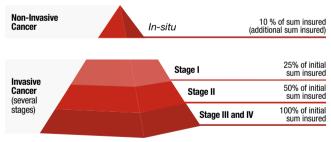

# EXCLUSIVE ON THE MARKET

If you are diagnosed with an invasive cancer, you will receive a sum at each stage, until you reach 100% of the initial capital.

#### MAXIMUM COMPENSATION AMOUNT PER STAGE